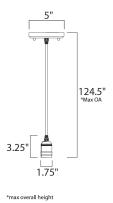

#### **MEASUREMENTS**

DIMENSION : 5" L x 5" W x 3.25" H

MAX OAH : 124.5" OAH

CANOPY : 5" W x 0.75" H x 5" L

HANGING WEIGHT : 9.9 lb WIRE LENGTH : 120"