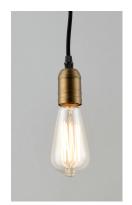

## PRODUCT DESCRIPTION

Cords of Black fabric support metal sockets finished in a natural Antique Brass allow you to create unique and fun lighting. All except the single pendant are supplied with hangers that attach to the ceiling to allow you to swag each socket. There are a number of optional bulbs to choose from.

#### LAMPING

INPUT VOLTAGE : 120V

BULB : 1 x 60W Incandescent E26 Medium , 60W Total

BULB INCLUDED : (Not Included)

DIMMABLE : Yes