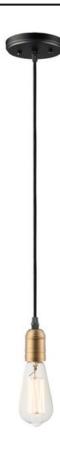

## PRODUCT DESCRIPTION

Cords of Black fabric support metal sockets finished in a natural Antique Brass allow you to create unique and fun lighting. All except the single pendant are supplied with hangers that attach to the ceiling to allow you to swag each socket. There are a number of optional bulbs to choose from.

#### **FINISHES OPTION**

Black / Antique Brass (BKAB)